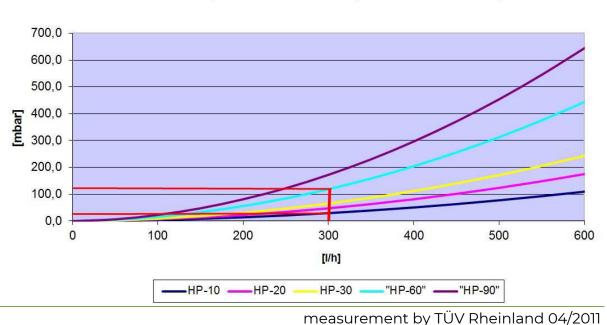

## Pressure Drop heat pipe

Druckverlustkurve / pressure drop OEM Vario 1000-10 hp / OEM Vario 2000-20 hp / OEM Vario 3000-30 hp

## Example:

- · Collector field with 70 Tubes
- · Set volume flow 70 Tubes = 5 l/min
- · Calculate to I/h = 300 I/h
- $\cdot$  Reading Diagram: 10 Tubes und 300 l/h = ca. 30 mbar Pressure drop
- Reading Diagram: bei 60 Tubes und 300 l/h = 120 mbar Pressure drop
- · Calculate for 70 Tubes: 30 mbar + 120 mbar = 150 mbar Pressure drop

The Pressure drop at a 70 – Tubes System is 150 mbar.

**ATTENTION**: Please note all planning, installation and commissioning instructions. These are available for you at any time under http://akotec.eu/11downloads/.