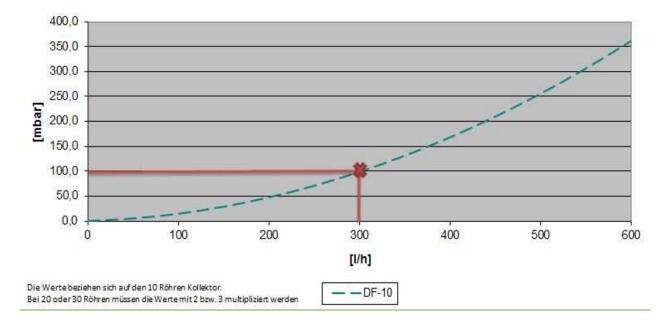

## Pressure Drop heat pipe

Druckverlust / pressure drop OEM Vario 1000 df & OEM Vario 800-10 df

measurement by TÜV Rheinland 04/2011

Example:

- · Collector field with 70 Tubes
- $\cdot$  Set volume flow 70 Tubes = 5 l/min
- · Convert to I/h = 300 I/h
- $\cdot$  Reading Diagram: 10 Tubes and 300 l/h = 100 mbar pressure drop
- $\cdot$  Calculate for 70 Tubes: 7 x 100 mbar = 700 mbar pressure drop

The pressure drop at a 70 – Tubes-system is 700 mbar.

**ATTENTION**: Please note all planning, installation and commissioning instructions. These are available for you at any time under http://akotec.eu/downloads/.