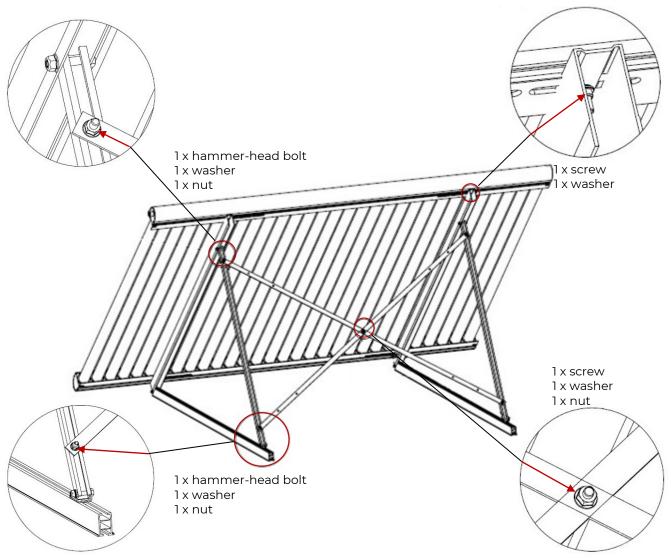

## Included in scope of delivery:

- · 2 x triangle adjustable
- 2 x screw M8 x 40
- $\cdot$  2 x nut M8 for locking serration
- · 2 x washer M8
- $\cdot$ 1 x diagonal bracing set consisting of: 2 x brace,

4 x hammer-head bolt,

5 x nut M8,

5 x washer M8

**IMPORTANT**: Please pay attention to all planning, installation and commissioning manuals. These documents are available at all times on <a href="http://akotec.eu/downloads/">http://akotec.eu/downloads/</a>.