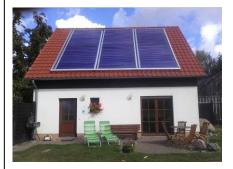

## Our distuingishing features:

- Tubes 360° rotateable (optimal direction of the absorber to the sun
  - → No need for a base frame on a flat roof
- Flat facade assembling possible
  - → Useful in regions with snow
- No overheating
  - → Physical shut down function of the heat pipe at 100° C
  - Distance between tubes always the same many collectors can be connected gapless
  - Collector top- and foot case are available in 213
    RAL colours perfect adaption to roof or wall
  - Production of the collectors in Germany
  - High quality, good value for money
  - We supply Power Tubes! These tubes have a coated absorber on both sides. The backside uses reflection areas e.g., a white wall, zinc roof covering or similar. The energy yields can be increased up to 40 %. When elevating the collectors the backside absorber can be used in the summer time in the morning and the evening.
  - Easy and fast assembling through plug-insystem and one-man-assembling
  - Full vacuumtube, absorber and heat transport tube in vacuum (no ageing of the absorber)
  - Over 25 years stable energy yields and 20 years guarantee (no ageing of the absorber)
  - 60 % lower imposed load in flat roof assembling through wind load optimized VarioPro system - no penetration of roof Membrane