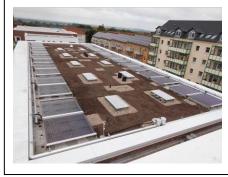

## Our distuingishing features:

- Tubes 360° rotateable (optimal direction of the absorber to the sun
  - → No need for a base frame on a flat roof
- Flat facade assembling possible
  - → Useful in regions with snow
- No overheating
  - → Physical shut down function of the heat pipe at 100° C
  - Distance between tubes always the same many collectors can be connected gapless
  - Collector top- and foot case are available in 213
    RAL colours perfect adaption to roof or wall
  - Production of the collectors in Germany
  - High quality, good value for money
  - We supply Power Tubes! These tubes have a coated absorber on both sides. The backside uses reflection areas e.g., a white wall, zinc roof covering or similar. The energy yields can be increased up to 40 %. When elevating the collectors the backside absorber can be used in the summer time in the morning and the evening.
  - Easy and fast assembling through plug-insystem and one-man-assembling
  - Full vacuumtube, absorber and heat transport tube in vacuum (no ageing of the absorber)
  - Over 25 years stable energy yields and 20 years guarantee (no ageing of the absorber)
  - 60 % lower imposed load in flat roof assembling through wind load optimized VarioPro system - no penetration of roof Membrane