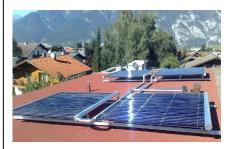

## Our distuingishing features:

- Tubes 360° rotateable (optimal direction of the absorber to the sun
  - → No need for a base frame on a flat roof
- Flat facade assembling possible
  - → Useful in regions with snow
- No overheating
  - → Physical shut down function of the heat pipe at 100° C
  - Distance between tubes always the same many collectors can be connected gapless
  - Collector top- and foot case are available in 213
    RAL colours perfect adaption to roof or wall
  - Production of the collectors in Germany
  - High quality, good value for money
  - We supply Power Tubes! These tubes have a coated absorber on both sides. The backside uses reflection areas e.g., a white wall, zinc roof covering or similar. The energy yields can be increased up to 40 %. When elevating the collectors the backside absorber can be used in the summer time in the morning and the evening.
  - Easy and fast assembling through plug-insystem and one-man-assembling
  - Full vacuumtube, absorber and heat transport tube in vacuum (no ageing of the absorber)
  - Over 25 years stable energy yields and 20 years guarantee (no ageing of the absorber)
  - 60 % lower imposed load in flat roof assembling through wind load optimized VarioPro system - no penetration of roof Membrane